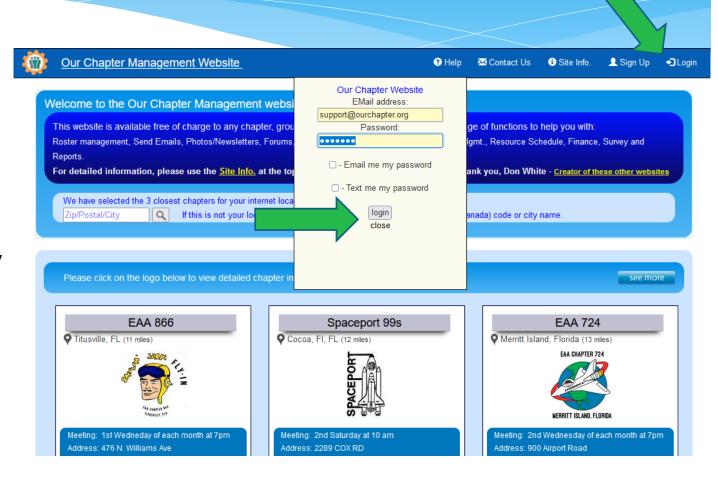

## Trips – First Login.

- 1. Use the "Login" link at the top right to Login into the website.
- **2.** Fill out your email and password and click the "Login" button in the window box.