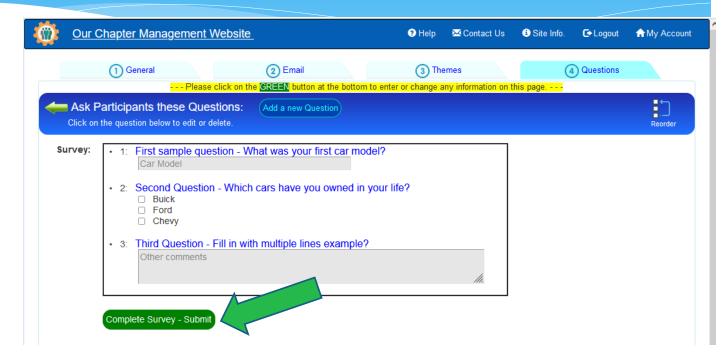

#### Survey – Completed

- **1.** Here is what your Survey will look like.
- **2.** To edit a "Question", click on that question.
- **3.** If you are happy with those questions, click the "Complete Survey" button.