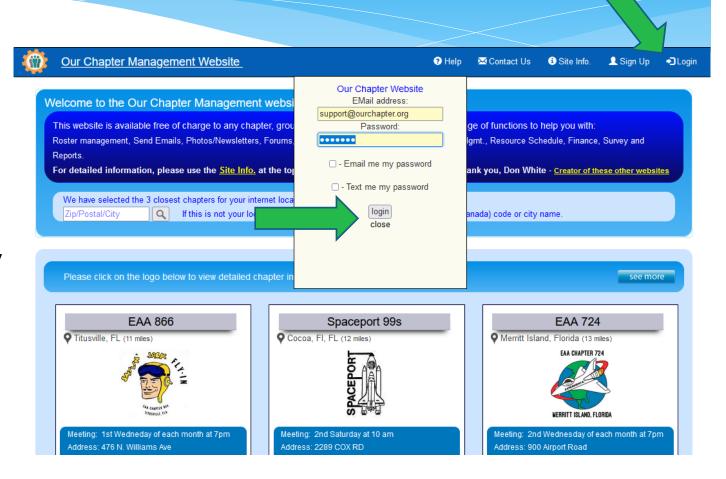

## Survey – First Login.

- 1. Use the "Login" link at the top right to Login into the website.
- **2.** Fill out your email and password and click the "Login" button in the window box.