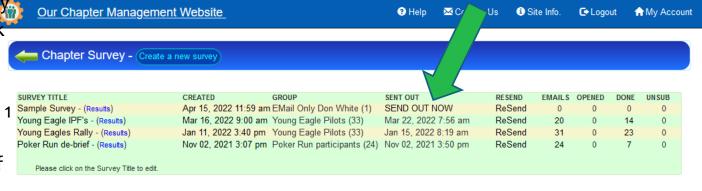

## Survey – Send it Out

NOTE: This information is strictly used for the Our Chapter website

- 1. To email your survey to your Members, click the "Send Out Now" link.
- 2. If you send it out to 1 or 2 emails, the survey will remain editable. If you send it out to more, the Survey will be in Read-Only mode.
- **3.** The "Send Out Now" link will remain if only 1 or 2 emails are sent.