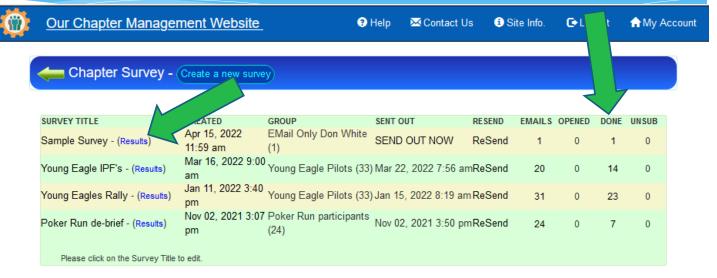

#### Survey – See results

- **1.** To view the Survey results, click on the "Results" link next to the Survey Title.
- **2.** Notice that the number of "Done" surveys is now "1".

NOTE: This information is strictly used for the Our Chapter website.