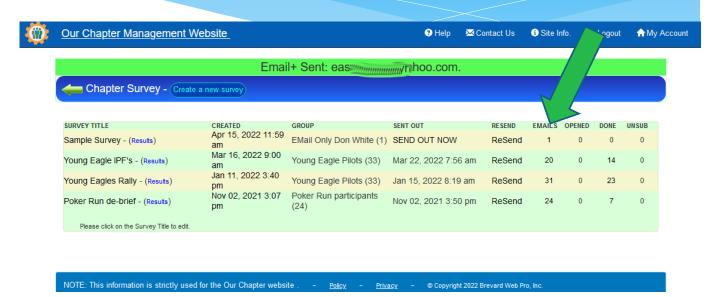

#### Survey – After sent out

- 1. The "Emails" column will display the number of emails sent out. Because the group will only 1 member for testing, it will show "1".
- 2. You can click on the "Survey Title" to change your "Group" for this survey.
- **3.** Let's see how the Email looks to your members.