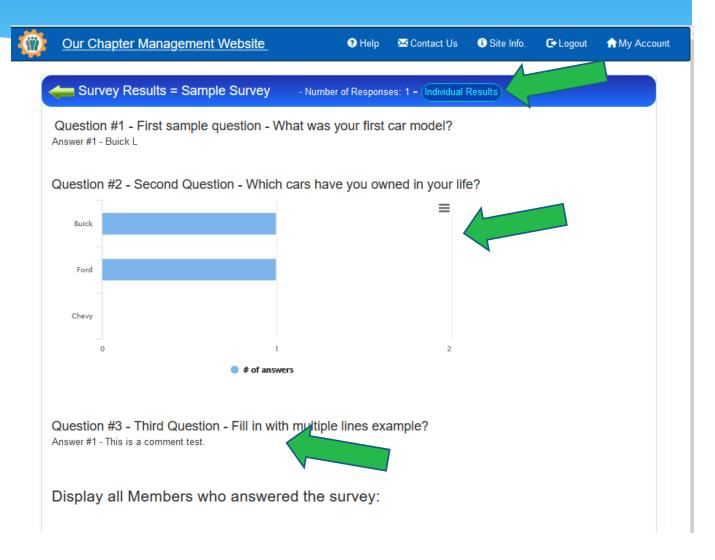

#### Survey – See results

- **1.** Your fill in the field answers will all be displayed.
- 2. If it's a number, single choice or multiple choice, you will get a graph of the answers.
- **3.** You can see all of the "Individual Results" by clicking the button at the top.