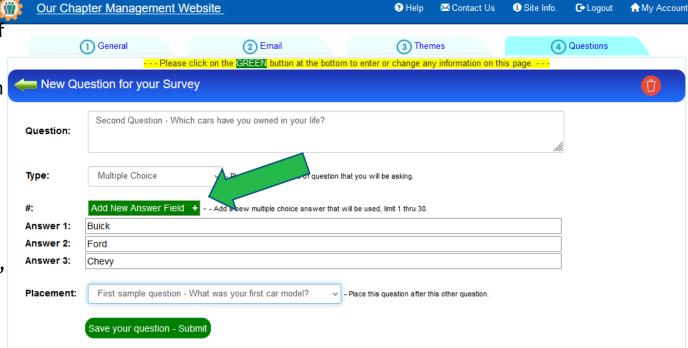

#### Survey – Multiple Choice

- **1.** Select the "Type" of "Multiple Choice".
- 2. "Answer 1" will then appear. To add additional Answers, click the "Add New Answer Field" button.
- **3.** Fields will the Answer fields and select the "Placement" of this Question. The default will be the last question.
- **4.** Click the "Save your Question" button to continue.