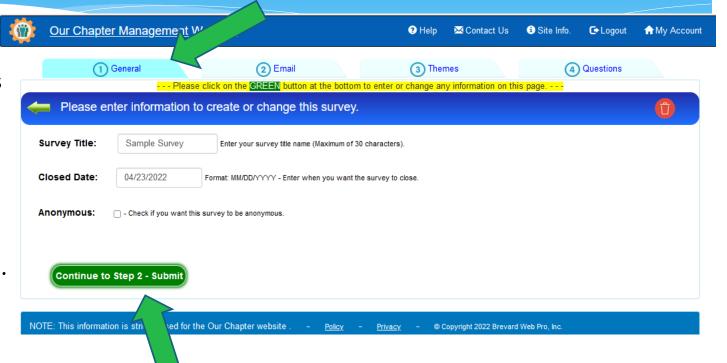

#### Survey – Add one

- **1.** There are four tabs at the top for any Survey.
- 2. Please fill out each field and click the "Continue to Step 2" button at the bottom.