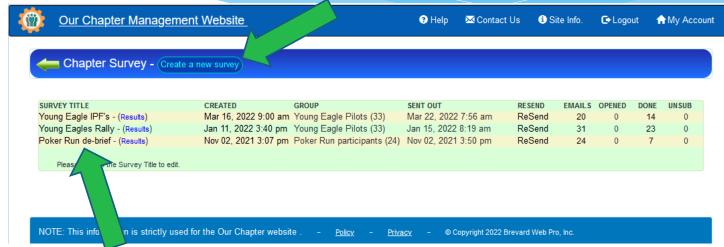

#### Survey – Add one

1. You can click on the "Create a New Survey" button or click on the Survey Title below to edit / view this survey.