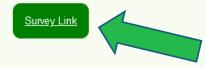

#### Survey – Member's Email

- 1. The Member's Email will look like this with your custom message and the "Survey Link" button.
- **2.** When the "Survey Link" button is clicked, the Survey will begin.

#### Survey – Member's Email

- **1.** The member will then fill out the three questions.
- 2. When the "Submit Survey" button is clicked, the member will get a thank you screen.