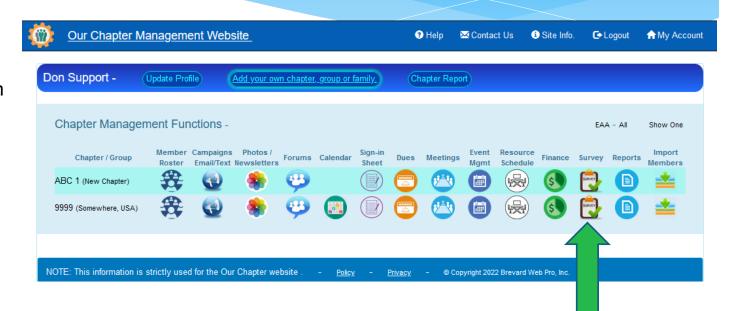

### Survey – Get started

1. To add or manage your member survey's, just click on the "Survey" icon.