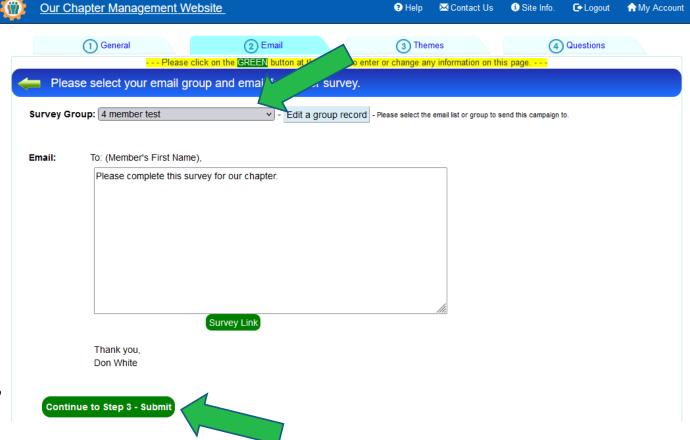

### Survey – Custom Message

- 1. The "Email" tab will allow you to select your Group of members that will participate in this survey.
- 2. Please fill out the custom body of your email that will be sent to each member. The "Survey Link" button will automatically be below this message.
- **3.** Click the "Continue" button at the bottom.