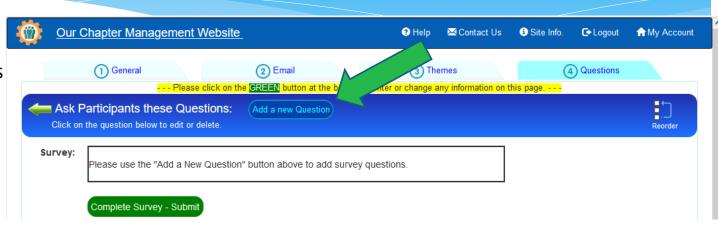

#### Survey – Questions

- **1.** The "Theme" tab is a future option.
- 2. This is the "Question" tab. To start, please click on the "Add a New Question" button at the top.
- **3.** Only click the "Complete Survey" button at the bottom after you entered all of your questions.