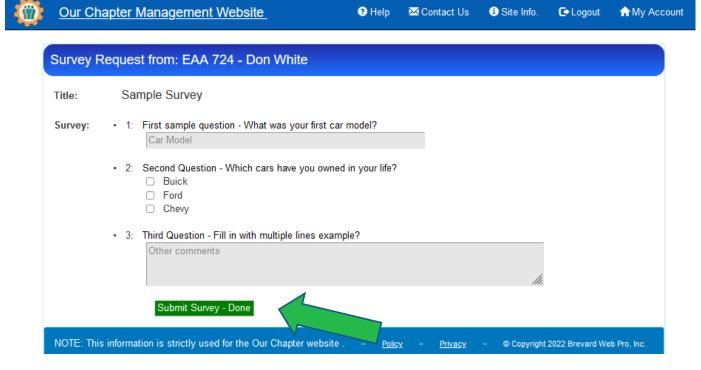

#### Survey – Member's Email

- **1.** The member will then fill out the three questions.
- 2. When the "Submit Survey" button is clicked, the member will get a thank you screen.