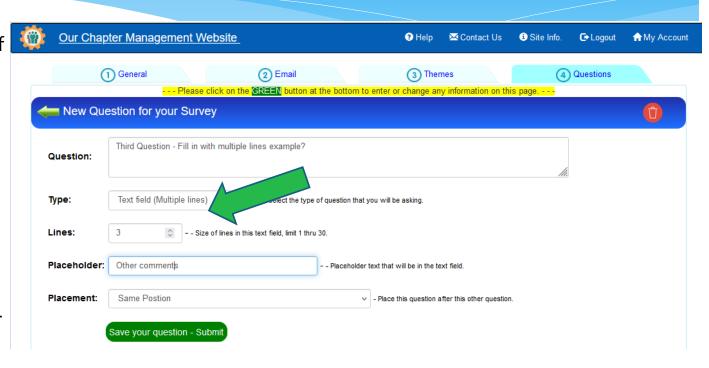

#### Survey – Multiple lines

- **1.** Select the "Type" of "Text field" for multiple line answer.
- **2.** Select the number of lines that you want.
- **3.** This type of question is handy to ask an open ended question, like comments.
- **4.** Click the "Save your Question" button to continue.