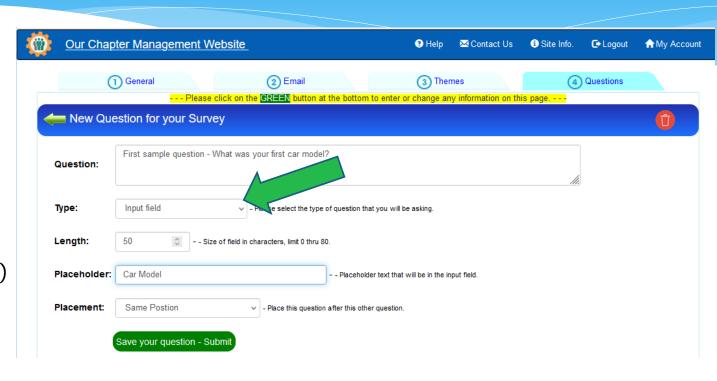

#### Survey – Answer types

- **1.** Enter your first "Question".
- **2.** There are five "Types" of answers.
- Input Field (Fill in)
- Single Choice
- Multiple Choice
- Number with range
- Multiple lines (fill in)
- **3.** Fields will dynamically change depending on the "Type" selected.
- **4.** Next page will show a multiple choice answer.