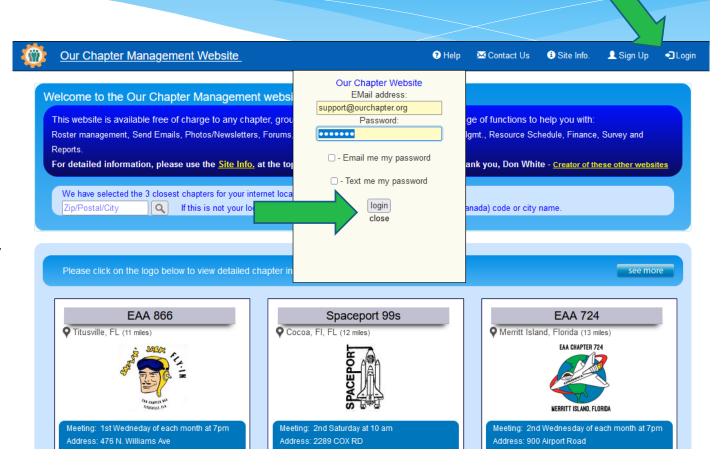

# Sign-In Sheet – First Login.

- 1. Use the "Login" link at the top right to Login into the website.
- **2.** Fill out your email and password and click the "Login" button in the window box.