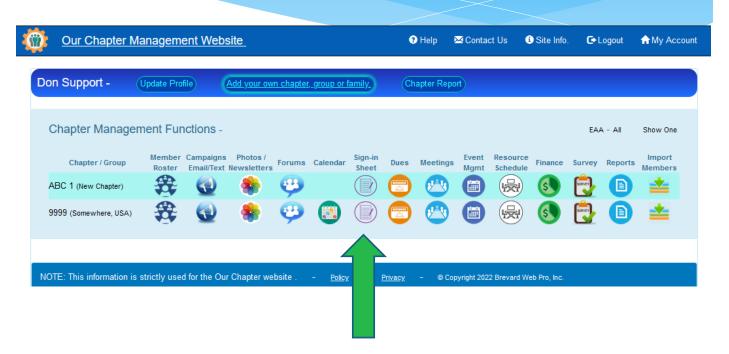

### Sign-in Sheet – Select

- **1.** To add or manage meeting information, just click on the "Sign-in Sheet" icon.
- 2. This will create a PDF file that you can print off for your meetings and help you will attendance tracking.