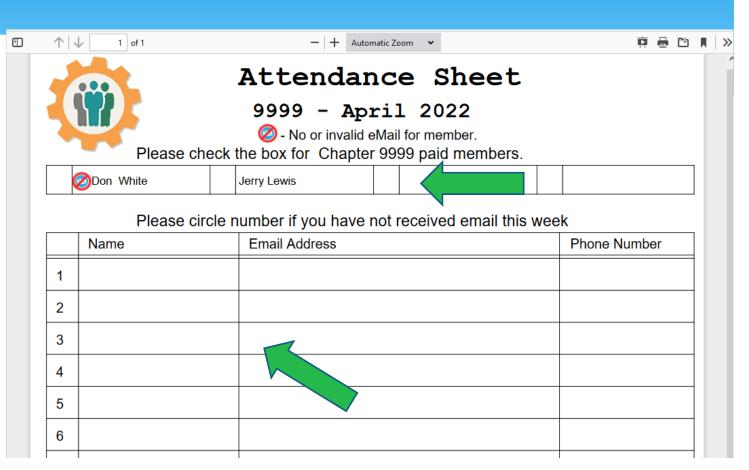

# Sign-In Sheet – Example

- 1. Your paid Dues members will be listed at the top of this PDF sheet.
  Note the Invalid Email icon for Don White.
- **2.** New or expired members will be able to provide their information below.
- **3.** Just print this PDF file out for your meetings.