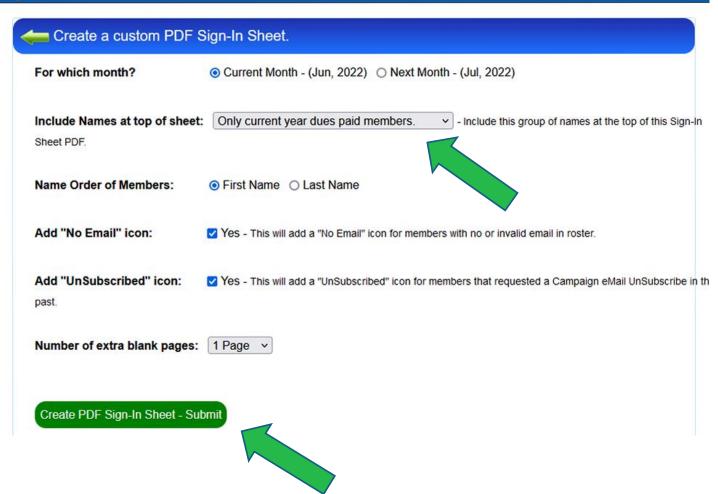

#### Sign-In Sheet – Create one

- **1.** Make your selections to customize your PDF "Sign-In Sheet".
- 2. You can filter the names at the top of this Sign-In Sheet by selecting the second option.
- **3.** If you want extra blank pages, select that number.
- **4.** Click the "Create PDF Sign-In Sheet" and your PDF will be created in it's own tab/window.