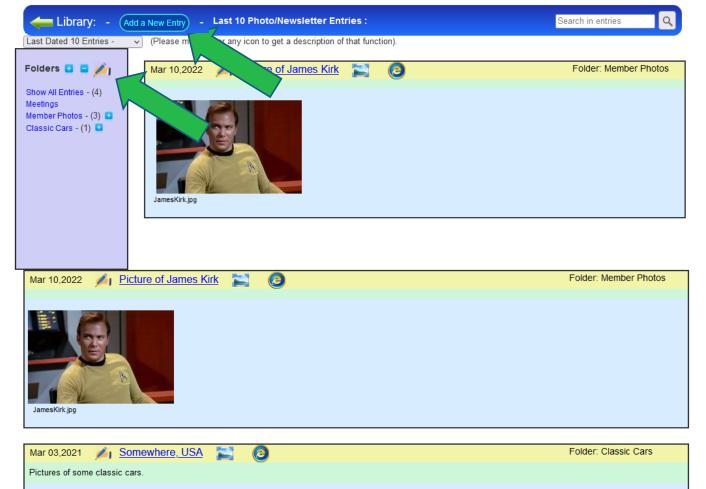

# Library – Add a new entry

Our Chapter Management Website

🔹 🖲 Help 🛛 Contact Us 🚯 Site Info. 🕞 Logout 🖙 My Account

**1.** You can click on the "Add a New Entry" button to start a new Entry.

**2.** All Entries will be divided into "Folders" or Categories.

**3.** Let's get started with a **New Entry** by click the button at the top.

# Library – Folders

**1.** If you click on the "+" icon, next to "Folders". This will expand all of the folder entries.

2. You can then click on "Classic Cars" folder to view all of the entries in that folder.