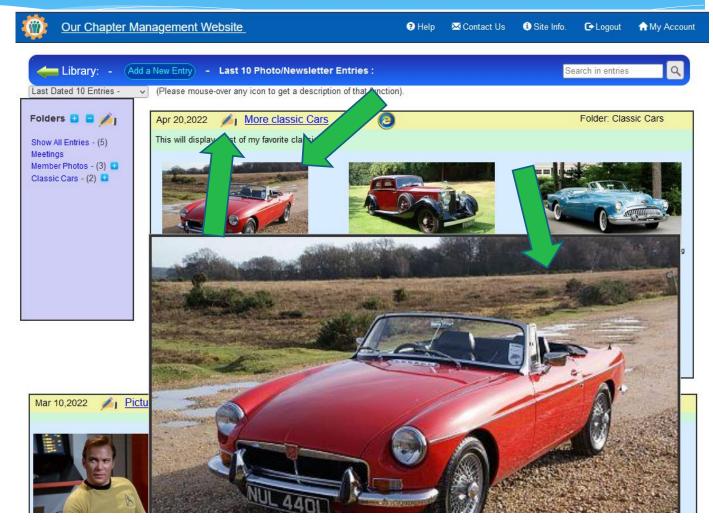

# Library – Picture Mouse Over

 If you mouse over the thumb nail picture (top green arrow), it will popup an enlarged picture of that thumb nail.

You can Edit an
 Entry by clicking on
 the "Pen" icon, just
 left of the Entry Title.