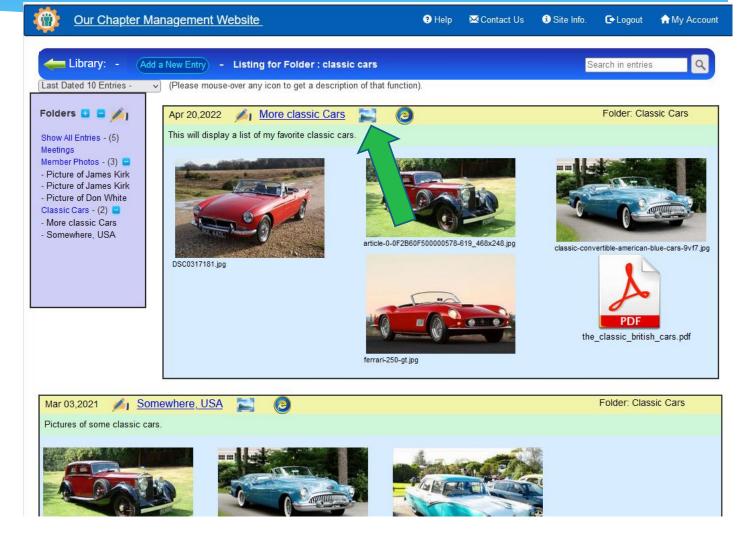

### Library – New entry

Our Chapter Management Website Contact Us i Site Info. Account Help 0 **1.** This will add the Library: rary Entries : Add a New Entry Last Search in Q Entry to your Photo Last Dated 10 Entries (Please mouse-over o get a description of that function). V albums, using a Folder Folders 🖸 🗖 🥢 Folder: Classic Cars More classic Cars 0 Apr 20,2022 name of: "Classic This will display a list of my favorite classic cars. Show All Entries - (5) Meetings Member Photos - (3) Classic Cars - (2) **2.** You edit this entry by click on the "Pen" icon, just to the left of article-0-0F2B60F500000578-619 468x248.jpg classic-convertible-american-blue-cars-9vf7.jpg the Entry Title. DSC0317181.jpg **3.** To display a larger popup of any picture, the classic british cars.pdf just mouse over it. ferrari-250-qt.jpg **4.** When you click on a "PDF" or another file Folder: Member Photos Mar 10,2022 Picture of James Kirk type, you will be able to display and/or Download it.