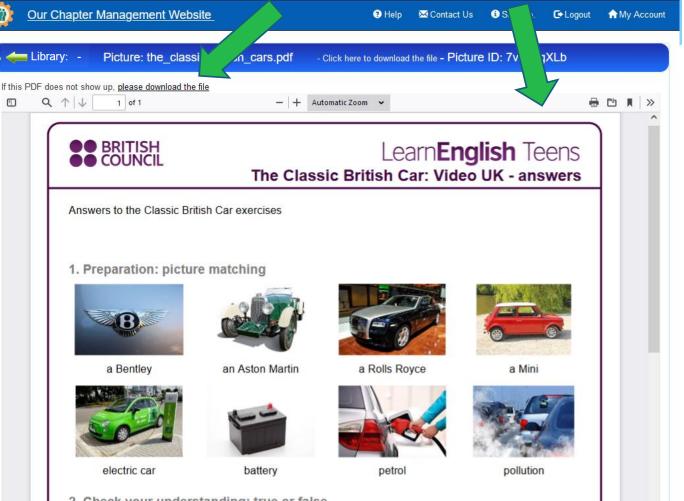

# Library – Display PDF's

**1.** This will display the PDF file if you click on it from the previous page.

 You can
 "Download" this
 PDF file by clicking on the download
 link.

**3.** This can be done for any other type of file, not just PDF files.