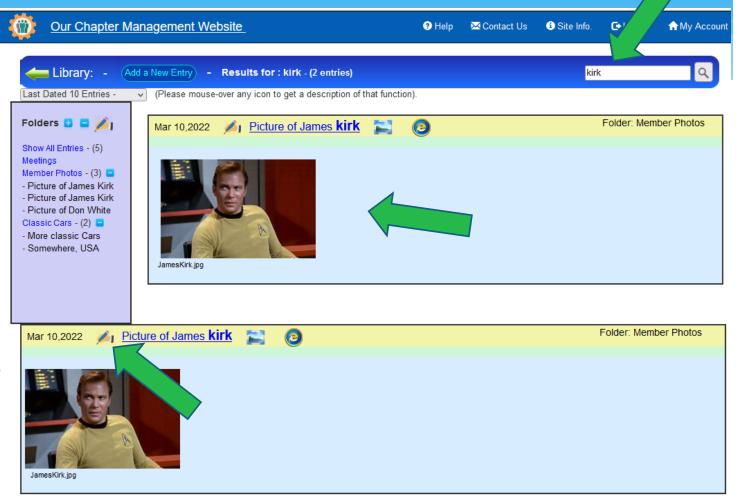

# Library – Search

 You can enter in a Search word or two to find those word(s) in any entry. For example "kirk" is found in these two entries in the title.

2. There are two entries with the same content. To delete an Entry, just click the "Pen" icon, left of the Entry Title.