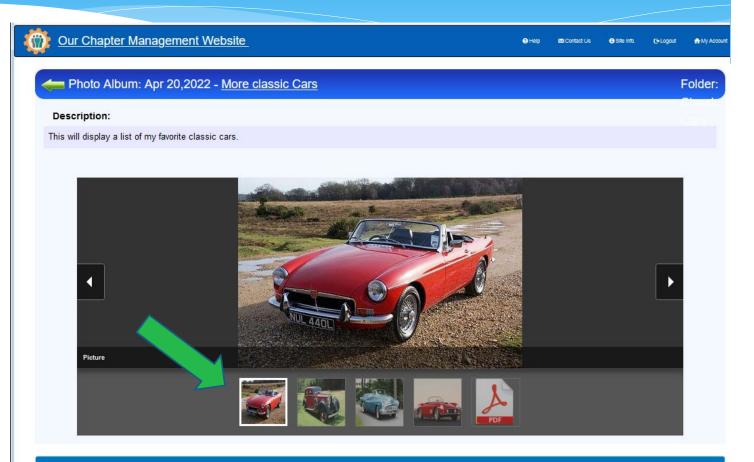

## Library – Carousel View

 Click on the "Carousel" icon, right of the Entry Title you will see all of the pictures. Example of the next page.

### Library – Carousel View

**1.** Example of the "Carousel" view. This will only show pictures from that entry.