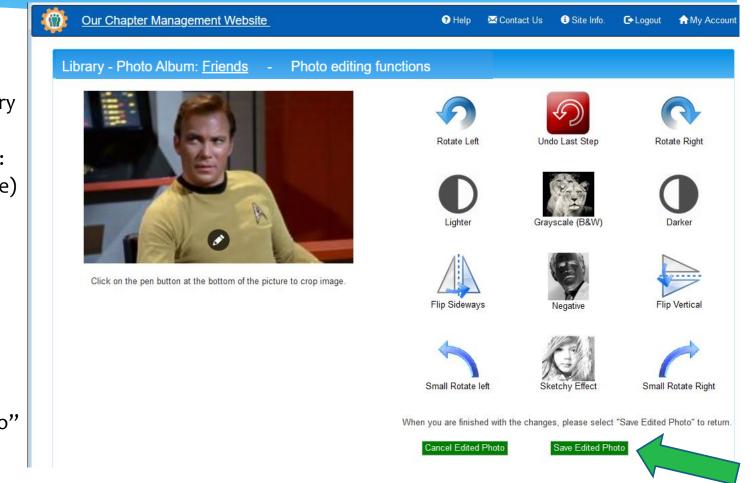

# Library – Picture Editing

- **1.** You can Edit a picture by clicking on it when the entry is being edited.
- 2. Options include:
- Cropping (left side)
- Rotate
- Lighter / Darker
- Flipping
- Grayscale
- Negative
- Sketchy Effects

**3.** To save the changes, click the "Save Edited Photo" button.