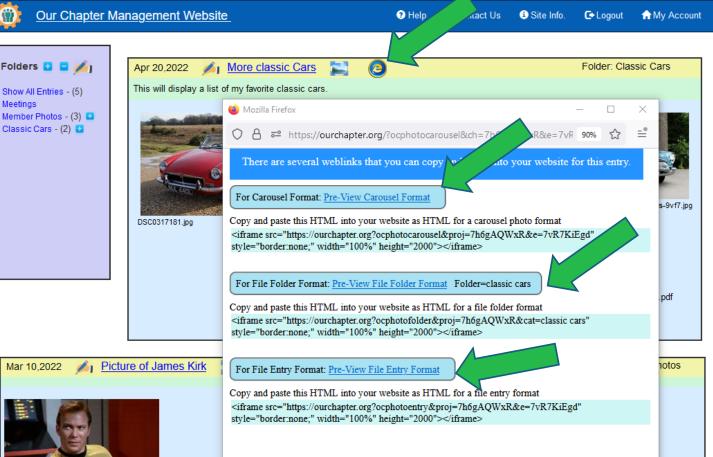

### Library – Weblink's

1. Click on the "Weblink" icon, right of the Entry Title to see html that you can add to your existing website.
2. Three HTML formats are available for your Entry or Folders.

**3.** The File Folder Format will change dynamically when additional entries are added.