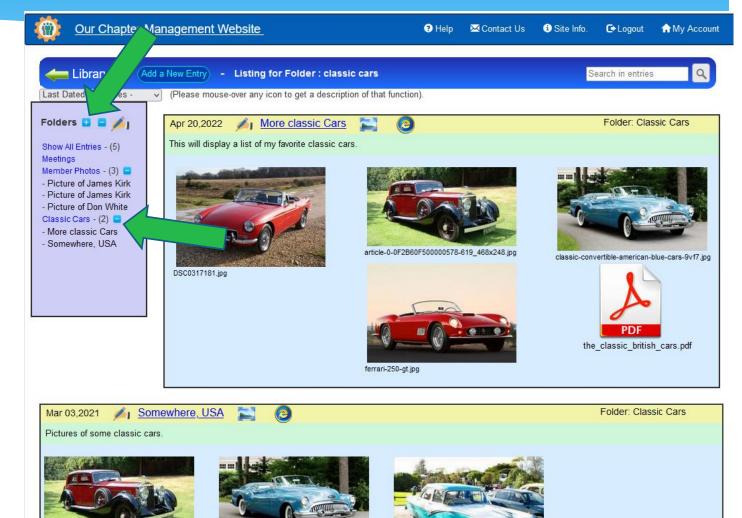

# Library – Folders

**1.** If you click on the "+" icon, next to "Folders". This will expand all of the folder entries.

2. You can then click on "Classic Cars" folder to view all of the entries in that folder.

**3.** If you want to view a single entry, just click on that entry title.